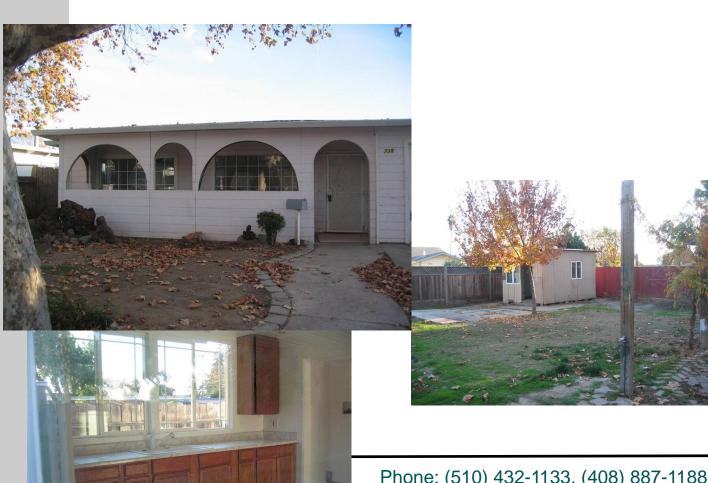

## 735 Lilly Ave Hayward, CA 94544

## For Rent

Monthly Rent: \$1,950

- 3 Bed / 1 Bath
- Living Space: 1,304SF, Lot: 6,136 SF
- New Carpet, New Paint, Dual-Pane Windows
- 1-Car Garage
- Easy Access Bart Station
- Move in Cost (\$3,900): First Month Rent of \$1,950 + Security Deposit of \$1,950
- Each Adult Applicant shall be charged \$35 for running Credit/Evictions
  Cash, Certified Checks or Money Orders Only
- Renters Qualifications are based on Good/Excellent Credit Scores, Rental History,
  And Recommendations from Previous Landlord.

Phone: (510) 432-1133, (408) 887-1188 E-mail: rent@alliance101.com

Information deemed reliable but not guaranteed