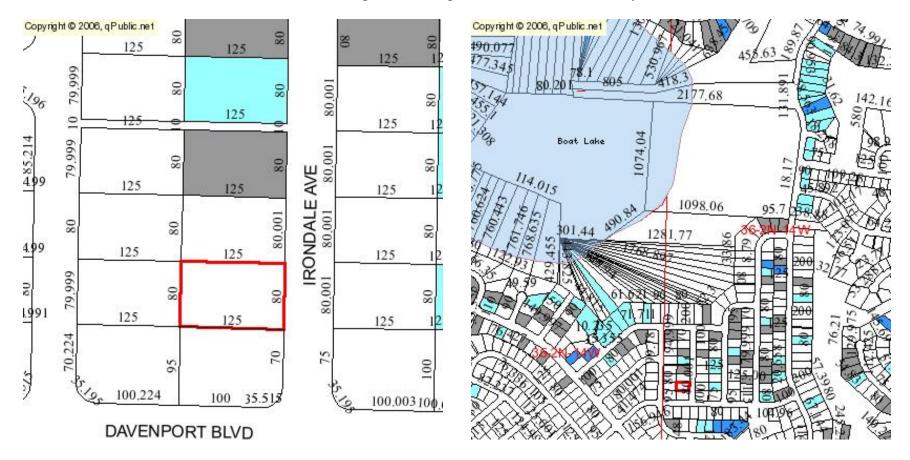

# 06-0339-0005 0.23 Acre 80' x 125' east facing standard lot back on Green

Unit 6 - Has fully developed infrastructure (i.e. paved roads, public water is connected to the lots), 100% ready for construction. This is the only golf unit in Sunny Hills, has an existing 18-hole golf course and 9 hole exercise course surrounding all sub-divided lots.

#### 06-0342-0003 0.23 Acre 80' x 125' standard lot

Unit 6 - Has fully developed infrastructure (i.e. paved roads, public water is connected to the lots), 100% ready for construction. This is the only golf unit in Sunny Hills, has an existing 18-hole golf course and 9 hole exercise course surrounding all sub-divided lots.