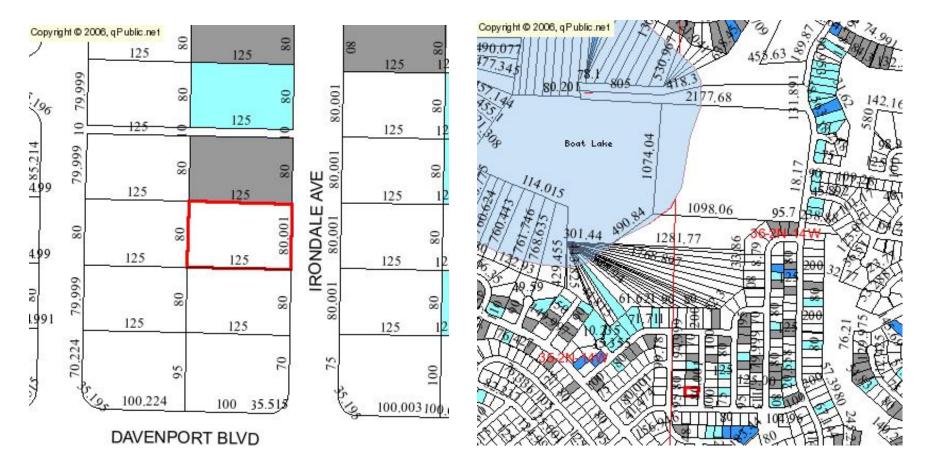

# 06-0339-0005 0.23 Acre 80' x 125' east facing standard lot back on Green

Unit 6 - Has fully developed infrastructure (i.e. paved roads, public water is connected to the lots), 100% ready for construction. This is the only golf unit in Sunny Hills, has an existing 18-hole golf course and 9 hole exercise course surrounding all sub-divided lots.

#### 06-0342-0003 0.23 Acre 80' x 125' standard lot

Unit 6 - Has fully developed infrastructure (i.e. paved roads, public water is connected to the lots), 100% ready for construction. This is the only golf unit in Sunny Hills, has an existing 18-hole golf course and 9 hole exercise course surrounding all sub-divided lots.