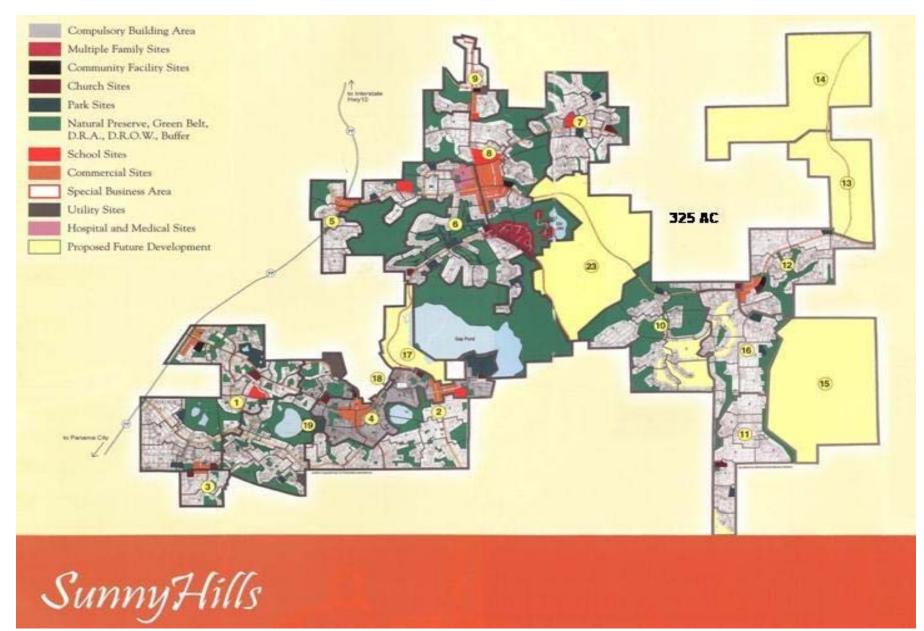

|
| Associated Land<br>Title        | 05-0334-0013                                | 0.27           | 80' x 151'<br>oversized lot                                 | \$35,900          | \$32,900        | 05-0300-0001–<br>sold for<br><b>\$42,500</b> in May<br>2007                    | <b>Unit 5 -</b> Has fully developed<br>infrastructure (i.e. paved roads, public<br>water is connected to the lots), 100%<br>ready for construction. It has some<br>commercial sites and builder model<br>homes. Quick access to route 77.                        |



**Sunny Hills Master Plan** 

# 01-0031-0001 0.28 acre 95' x 125' oversized corner lot

Quick access to highway 77 on Sunny Hills Blvd, within walking distance of Boat Lake, the most beautiful lake in Sunny Hills with white sand beach.

Unit 1 - Right off the main entrance, has the most mature infrastructure (i.e. paved roads, public water etc), 100% ready for construction, model homes are all located here along with park site, basketball court, and soccer field. It is the closest unit to Hwy 77 connecting Panama City/Panama City Beach to I-10, and therefore the most favorable unit for renters who need to commute.



#### 01-0050-0008 0.26 Acre 93'x146'x 73'x129' oversized lot close to Hwy 77

Unit 1 - Right off the main entrance, has the most mature infrastructure (i.e. paved roads, pub