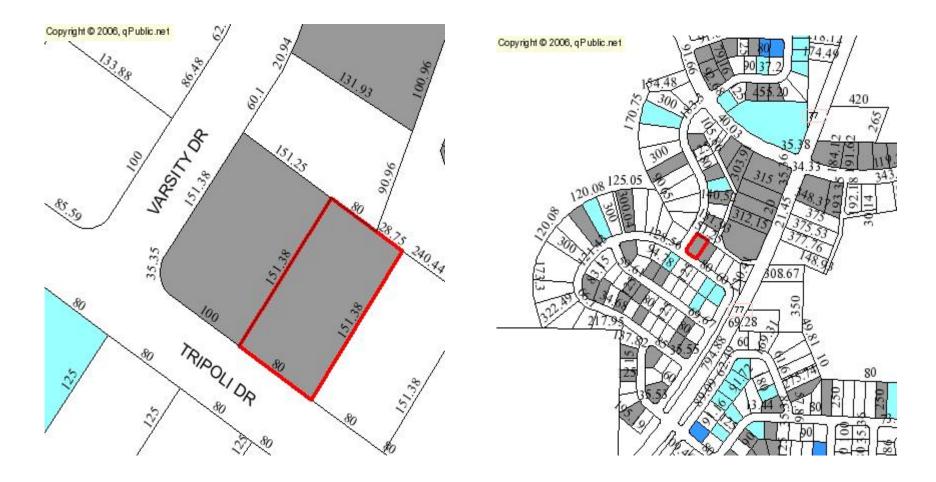

# 06-0339-0005 0.23 Acre 80' x 125' east facing standard lot back on Green

Unit 6 - Has fully developed infrastructure (i.e. paved roads, public water is connected to the lots), 100% ready for construction. This is the only golf unit in Sunny Hills, has an existing 18-hole golf course and 9 hole exercise course surrounding all sub-divided lots.

#### 06-0342-0003 0.23 Acre 80' x 125' standard lot

Unit 6 - Has fully developed infrastructure (i.e. paved roads, public water is connected to the lots), 100% ready for construction. This is the only golf unit in Sunny Hills, has an existing 18-hole golf course and 9 hole exercise course surrounding all sub-divided lots.