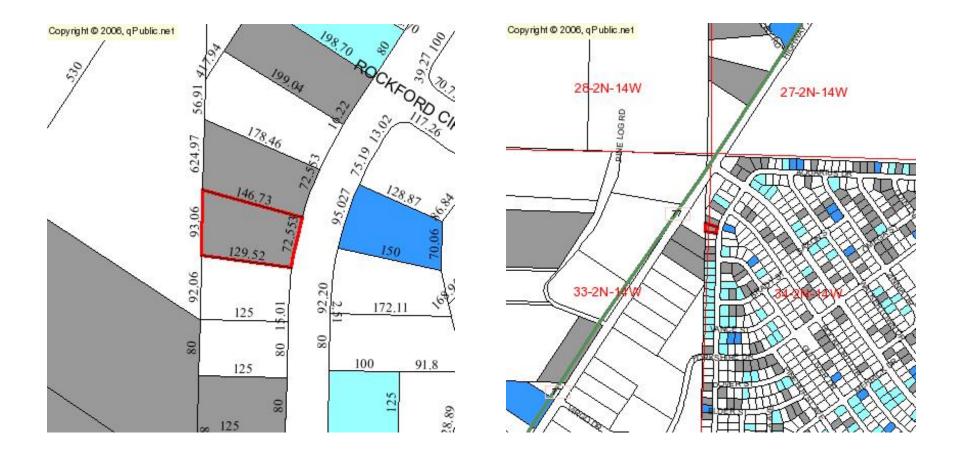

### 05-0334-0013 0.27 Acre 80' x 151' oversized lot

Unit 5 - Has fully developed infrastructure (i.e. paved roads, public water is connected to the lots), 100% ready for construction. It has some commercial sites and builder model homes. Quick access to route 77.