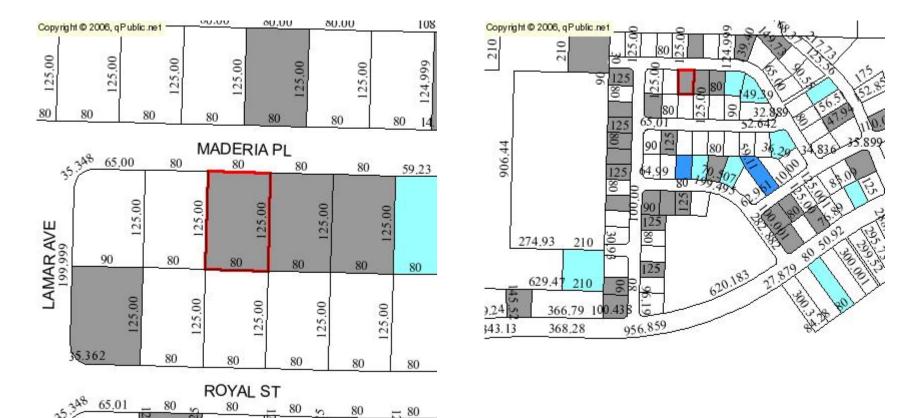

# 01-0031-0001 0.28 acre 95' x 125' oversized corner lot

Quick access to highway 77 on Sunny Hills Blvd, within walking distance of Boat Lake, the most beautiful lake in Sunny Hills with white sand beach.

Unit 1 - Right off the main entrance, has the most mature infrastructure (i.e. paved roads, public water etc), 100% ready for construction, model homes are all located here along with park site, basketball court, and soccer field. It is the closest unit to Hwy 77 connecting Panama City/Panama City Beach to I-10, and therefore the most favorable unit for renters who need to commute.