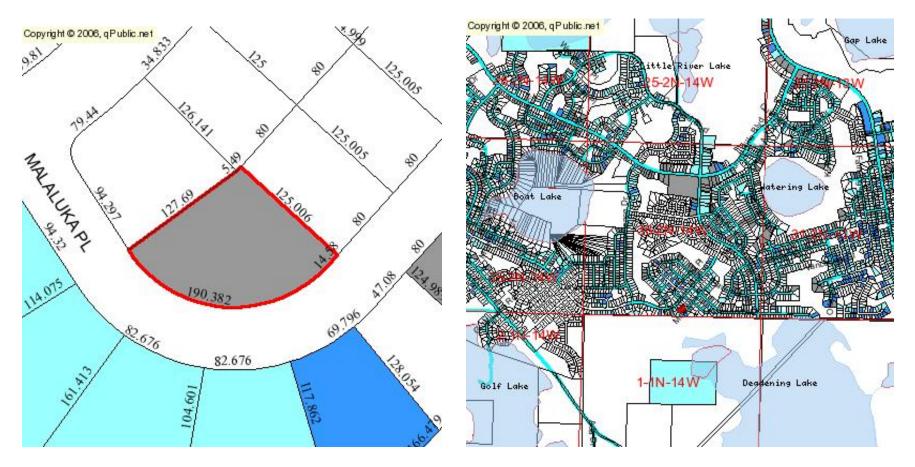

# 02-0256-0016 0.35 Acre 80' x 127' x 125'x190' large corner lot facing south

Perfect building shape and location. In the middle of 4 lakes, within walking distance of Boat Lake, the most beautiful lake in Sunny Hills with white sand beach.

Unit 2 – Located in a quiet corner close to Gap Lake and other 4 lakes. The most beautiful lake with white sand beach -Boat Lake is also in this unit. It is the unit with most new homes It has paved roads, public water, etc. 100% ready for construction.