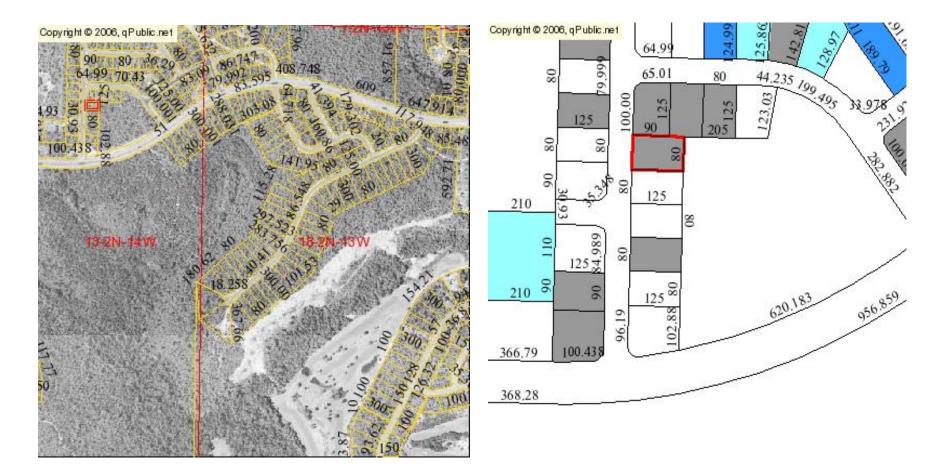

#### 02-0266-0006 0.23 Acre 80'x125' standard size close to Boat Lake

Unit 2 – Located in a quiet corner close to Gap Lake and other 4 lakes. The most beautiful lake with white sand beach -Boat Lake is also in this unit. It is the unit with most new homes It has paved roads, public water, etc. 100% ready for construction.

#### 02-0266-0007 0.23 Acre 80'x125' standard size close to Boat Lake

Unit 2 – Located in a quiet corner close to Gap Lake and other 4 lakes. The most beautiful lake with white sand beach -Boat Lake is also in this unit. It is the unit with most new homes It has paved roads, public water, etc. 100% ready for construction.