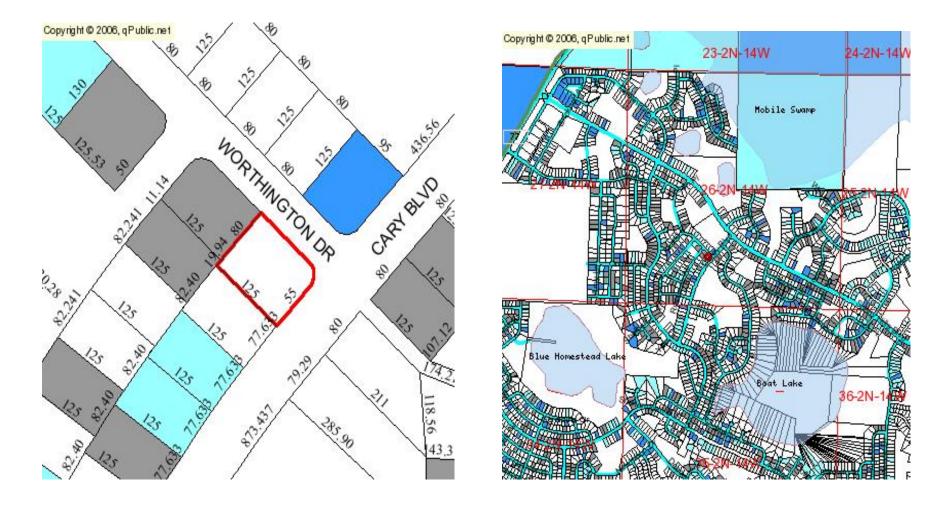

# 06-0339-0005 0.23 Acre 80' x 125' east facing standard lot back on Green

Unit 6 - Has fully developed infrastructure (i.e. paved roads, public water is connected to the lots), 100% ready for construction. This is the only golf unit in Sunny Hills, has an existing 18-hole golf course and 9 hole exercise course surrounding all sub-divided lots.

#### 06-0342-0003 0.23 Acre 80' x 125' standard lot

Unit 6 - Has fully developed infrastructure (i.e. paved roads, public water is connected to the lots), 100% ready for construction. This is the only golf unit in Sunny Hills, has an existing 18-hole golf course and 9 hole exercise course surrounding all sub-divided lots.